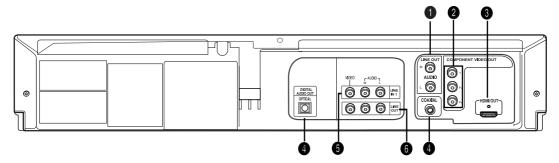

## **Table of Contents**

| Safety Instructions                                                                                                       | 2  |
|---------------------------------------------------------------------------------------------------------------------------|----|
| Important Safety Instructions                                                                                             | 2  |
| Precautions                                                                                                               | 3  |
| Before you start                                                                                                          | 5  |
| Accessories                                                                                                               |    |
| Install Batteries in the Remote Control                                                                                   | 5  |
| Chapter 1: Setup                                                                                                          |    |
| General Features                                                                                                          |    |
| Disc Type and Characteristics                                                                                             |    |
| Description                                                                                                               |    |
| Tour of the Remote Control                                                                                                | 12 |
| Chapter 2: Connections                                                                                                    |    |
| Before Connecting the DVD-VCR                                                                                             |    |
| Connecting a Set-top/Cable/Satellite Box to the DVD-VCR                                                                   |    |
| Connection to a TV                                                                                                        |    |
| Connecting to a TV with an HDMI Jack                                                                                      |    |
| Connecting to a TV (Progressive)                                                                                          |    |
| Connecting to a TV (Video)                                                                                                |    |
| Connecting to a TV (Video)                                                                                                |    |
| Connecting to an Audio System (2 Channel Amplifier, Analog)                                                               |    |
| Connecting to an Audio System (2 Gharmer Ampliner, Analog)  Connecting to an Audio System (Dolby digital, MPEG2 or DTS Ai |    |
| Connecting the Power Cord                                                                                                 |    |
| Chapter 3: Initial Setup                                                                                                  |    |
| Selecting a Menu Language                                                                                                 | 22 |
| Setting the Clock                                                                                                         |    |
| Setting the Clock Manually                                                                                                |    |
| Setting the Front Panel Display                                                                                           |    |
| Setting the Auto Power Off                                                                                                | 25 |
| Chapter 4: DVD Operations                                                                                                 |    |
| Playing a Disc                                                                                                            | 26 |
| Using the Search and Skip Functions                                                                                       |    |
| Using the Display Function                                                                                                |    |
| Using the Disc and Title Menu (DVD)                                                                                       |    |
| Using the Function Menu (DVD)                                                                                             |    |
| Repeat Play                                                                                                               |    |
| Slow Play                                                                                                                 |    |
| Adjusting the Aspect Ratio (EZ View)                                                                                      |    |
| Selecting the Audio Language                                                                                              | 37 |